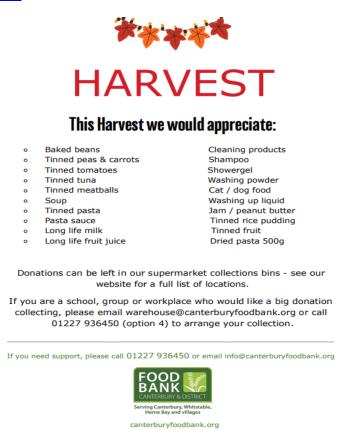

Our Harvest Assembly for our school children will be on Monday 2<sup>nd</sup> October 2023 and we will be collecting for the Canterbury Food Bank.

We are appealing to you as supporters to spread the word and ask friends, family and work colleagues if they would be prepared to donate an item (or more) of food to the Food Bank. Below is a list of the food items that they are particularly short of. A full list of food items, and more information, can be found on the website www.canterburyfoodbank.org.

We are very grateful for any donations and support, no matter how small, it all makes a difference. Please send your

donations into school with your child from Monday 25th September.

Canterbury Food Bank is a registered charity no: 115379