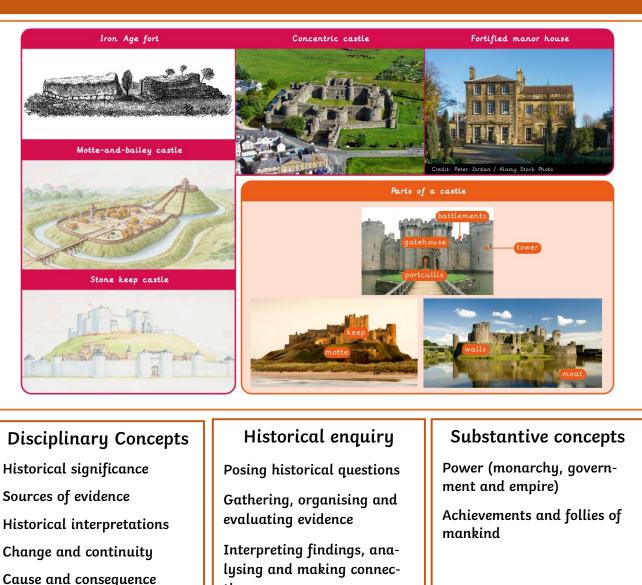

## Important Things I Will Know

- In the past there was an absolute monarchy in which the king or queen had all the power to make the decisions.
- William the Conqueror became king when he won at the Battle of Hastings.
- Motte-and-Bailey castles were made of wood.
- The Normans built castles out of stone because they were stronger and didn't rot.
- A monarch is a king or a queen.

Similarities and differences

Evaluating and drawing conclusions

tions

Communicating findings

| Important Vocabulary I Will Learn and Use |                                                                                 |                                                                                                                                                                                                                                                                                                                                                                                                                                                                                                                                                                                                                                                                                                                                                                                                                                                                                                                                                                                                                                                                                                                                                                                                                                                                                                                                                                                                                                                                                                                                                                                                                                                                                                                                                                                                                                                                                                                                                                                                                                                                                                                               |
|-------------------------------------------|---------------------------------------------------------------------------------|-------------------------------------------------------------------------------------------------------------------------------------------------------------------------------------------------------------------------------------------------------------------------------------------------------------------------------------------------------------------------------------------------------------------------------------------------------------------------------------------------------------------------------------------------------------------------------------------------------------------------------------------------------------------------------------------------------------------------------------------------------------------------------------------------------------------------------------------------------------------------------------------------------------------------------------------------------------------------------------------------------------------------------------------------------------------------------------------------------------------------------------------------------------------------------------------------------------------------------------------------------------------------------------------------------------------------------------------------------------------------------------------------------------------------------------------------------------------------------------------------------------------------------------------------------------------------------------------------------------------------------------------------------------------------------------------------------------------------------------------------------------------------------------------------------------------------------------------------------------------------------------------------------------------------------------------------------------------------------------------------------------------------------------------------------------------------------------------------------------------------------|
| monarch                                   | A person who is a king or a queen.                                              |                                                                                                                                                                                                                                                                                                                                                                                                                                                                                                                                                                                                                                                                                                                                                                                                                                                                                                                                                                                                                                                                                                                                                                                                                                                                                                                                                                                                                                                                                                                                                                                                                                                                                                                                                                                                                                                                                                                                                                                                                                                                                                                               |
| coronation                                | A special ceremony where a new king or queen is crowned.                        |                                                                                                                                                                                                                                                                                                                                                                                                                                                                                                                                                                                                                                                                                                                                                                                                                                                                                                                                                                                                                                                                                                                                                                                                                                                                                                                                                                                                                                                                                                                                                                                                                                                                                                                                                                                                                                                                                                                                                                                                                                                                                                                               |
| Bayeux Tapestry                           | A long piece of fabric that tells the story of the Norman conquest.             |                                                                                                                                                                                                                                                                                                                                                                                                                                                                                                                                                                                                                                                                                                                                                                                                                                                                                                                                                                                                                                                                                                                                                                                                                                                                                                                                                                                                                                                                                                                                                                                                                                                                                                                                                                                                                                                                                                                                                                                                                                                                                                                               |
| invade                                    | To go into a country and take it over.                                          | Test .                                                                                                                                                                                                                                                                                                                                                                                                                                                                                                                                                                                                                                                                                                                                                                                                                                                                                                                                                                                                                                                                                                                                                                                                                                                                                                                                                                                                                                                                                                                                                                                                                                                                                                                                                                                                                                                                                                                                                                                                                                                                                                                        |
| conquer                                   | To take control of a country.                                                   | No. Contraction of the second |
| Motte-and-Bailey castle                   | A castle made of wood.                                                          |                                                                                                                                                                                                                                                                                                                                                                                                                                                                                                                                                                                                                                                                                                                                                                                                                                                                                                                                                                                                                                                                                                                                                                                                                                                                                                                                                                                                                                                                                                                                                                                                                                                                                                                                                                                                                                                                                                                                                                                                                                                                                                                               |
| stone keep castle                         | A castle made of stone with a keep in the middle and a moat around the outside. |                                                                                                                                                                                                                                                                                                                                                                                                                                                                                                                                                                                                                                                                                                                                                                                                                                                                                                                                                                                                                                                                                                                                                                                                                                                                                                                                                                                                                                                                                                                                                                                                                                                                                                                                                                                                                                                                                                                                                                                                                                                                                                                               |
| absolute monarchy                         | A monarchy where the king or queen has the all the power.                       |                                                                                                                                                                                                                                                                                                                                                                                                                                                                                                                                                                                                                                                                                                                                                                                                                                                                                                                                                                                                                                                                                                                                                                                                                                                                                                                                                                                                                                                                                                                                                                                                                                                                                                                                                                                                                                                                                                                                                                                                                                                                                                                               |