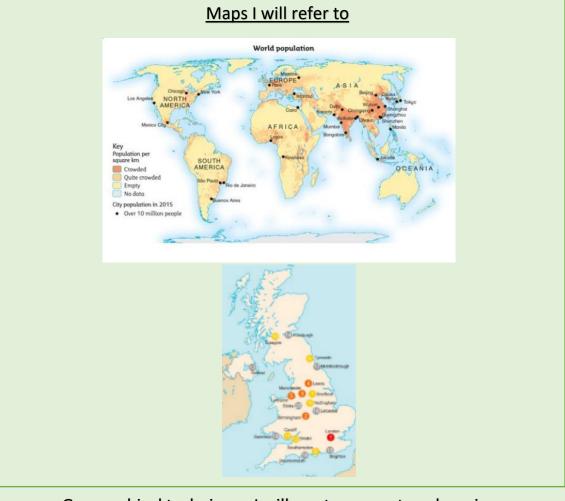

The location of the ten largest cities in the UK

Why Baghdad became the largest city in the world with one million people