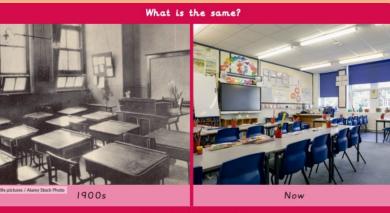

### Important Things I Will Know, Understand and Do

- Correctly order and date four photographs on a timeline and add some dates.
- Ask one question about schools in the past.
- Make one comparison between schools in the past and present.
- Use sources to research and develop an understanding of what schools were like 100 years ago.
- Identify three features of a classroom now and a classroom 100 years ago, identifying some similarities and differences.
- Recognise two similarities and two differences between schools and schools in the past.