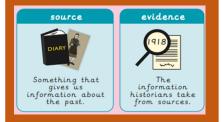

#### Substantive concepts

| Important Vocabulary I Will Learn and Use |                                                  |          |
|-------------------------------------------|--------------------------------------------------|----------|
| past                                      | Events that have already happened.               | <b>←</b> |
| present                                   | Something that exists or is happening right now. | Č        |
| evidence                                  | A piece of proof that shows something is true.   |          |
| source                                    | A person or thing that provides information.     | 0        |
| modern                                    | Something that is new or quite new.              | Ś        |
| date                                      | The day, month or year that something happened.  |          |
| similar                                   | Things that are like each other.                 | **       |
| different                                 | Things that are not the same as each other.      | \$∑      |