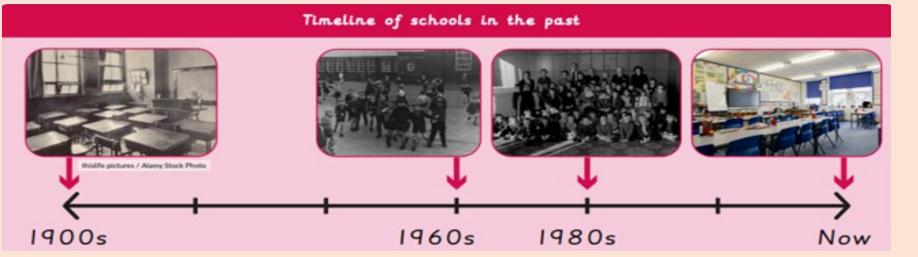

### Important Things I Will Know, Understand and Do

- Correctly order and date four photographs on a timeline and add some dates.
- Ask one question about schools in the past.
- Make one comparison between schools in the past and present.
- Use sources to research and develop an understanding of what schools were like 100 years ago.
- Identify three features of a classroom now and a classroom 100 years ago, identifying some similarities and differences.
- Recognise two similarities and two differences between schools and schools in the past.

## Timeline